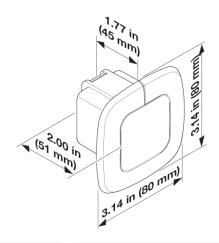

## **Digital Control Solution - Presence Detector**

Noticeably Inconspicuous. IR Quattro SLIM XS, the extra-slim presence detector in concealed-box format. Fits into any standard concealed box. Overall height of just .23 in. (6 mm). High-precision 360° infrared senor with globally unique retina lens and 16 sq.m square presence detection zone (4 x 4 m). The extra slim IR Quattro SLIM XS presence detector virtually disappears in the wall or ceiling. In short: our slimmest presence detector would seem to be pretending it wasn't even there - and yet is absolutely present when it matters.