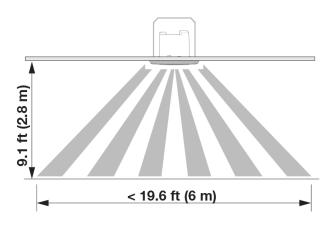

## **Digital Control Solution - Presence Detector**

Noticeably Inconspicuous. IR Quattro SLIM XS, the extra-slim presence detector in concealed-box format. Fits into any standard concealed box. Overall height of just .23 in. (6 mm). High-precision 360° infrared senor with globally unique retina lens and 16 sq.m square presence detection zone (4 x 4 m). The extra slim IR Quattro SLIM XS presence detector virtually disappears in the wall or ceiling. In short: our slimmest presence detector would seem to be pretending it wasn't even there - and yet is absolutely present when it matters.

### Coverage