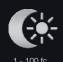

utely present when it matters.

The Digital Control Solution (DCS) group of sensors are available in multiple technologies for the control of heating, ventilation and air conditioning as well as lighting. Time saving wireless commissioning is accomplished via Bluetooth connection from a Smart Phone or Tablet to a DCS Controller, which communications to the sensor by the 2 wire bus.

#### **Applications**

The typical application is for indoors, such as one-person office spaces and classrooms.



Project Name: Location:

#### **Key Features:**

- Low voltage digital sensor for use with a DCS Controller
- PIR presence detection
- Wireless configuration via Steinel App
- Polarity Insensitive 2 wire bus
- IQ Mode dynamically adjusts the 'ON' time delay by learning individual room occupancy







## **IR Quattro SLIM XS DCS**



**Digital Control Solution - Presence Detector** 

#### Wiring



### **Settings**



### Coverage