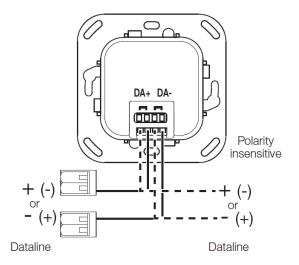

#### **Key Features:**

- Low voltage digital sensor for use with a DCS Controller
- PIR presence detection
- Wireless configuration via Steinel App
- Polarity Insensitive 2 wire bus
- IQ Mode dynamically adjusts the 'ON' time delay by learning individual room occupancy

#### Wiring