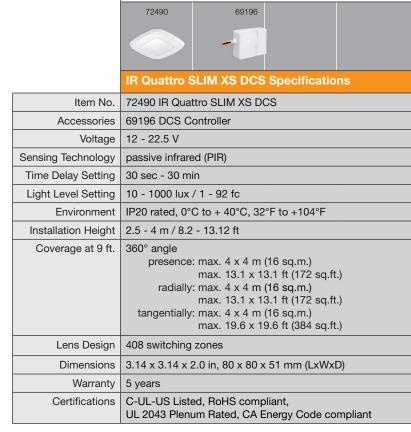

## **IR Quattro SLIM XS DCS**

## **IR Quattro SLIM XS DCS**

**Digital Control Solution - Presence Detector** 