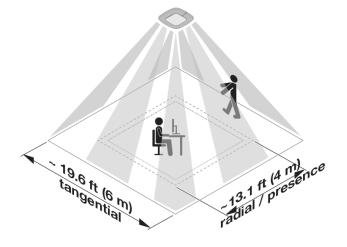

## **Digital Control Solution - Presence Detector**

Noticeably Inconspicuous. IR Quattro SLIM XS, the extra-slim presence detector in concealed-box format. Fits into any standard concealed box. Overall height of just .23 in. (6 mm). High-precision 360° infrared senor with globally unique retina lens and 16 sq.m square presence detection zone (4 x 4 m). The extra slim IR Quattro SLIM XS presence detector virtually disappears in the wall or ceiling. In short: our slimmest presence detector would seem to be pretending it wasn't even there - and yet is absolutely present when it matters.

### Coverage