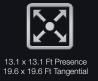

olutely present when it matters.

The Digital Control Solution (DCS) group of sensors are available in multiple technologies for the control of heating, ventilation and air conditioning as well as lighting. Time saving wireless commissioning is accomplished via Bluetooth connection from a Smart Phone or Tablet to a DCS Controller, which communications to the sensor by the 2 wire bus.

#### **Applications**

The typical application is for indoors, such as one-person office spaces and classrooms.



Project Name: Location:

#### **Key Features:**

- Low voltage digital sensor for use with a DCS Controller
- PIR presence detection
- Wireless configuration via Steinel App
- Polarity Insensitive 2 wire bus
- IQ Mode dynamically adjusts the 'ON' time delay by learning individual room occupancy







## **IR Quattro SLIM XS DCS**



**Digital Control Solution - Presence Detector** 

#### Wiring



### **Settings**



### Coverage