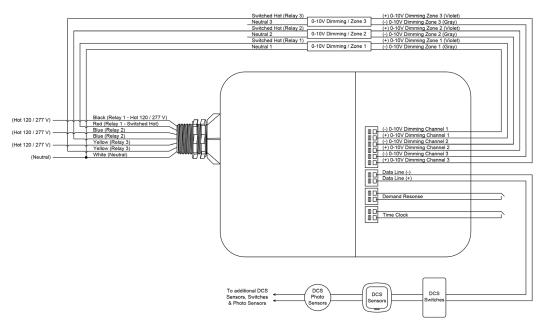

The Digital Control Solution (DCS) group of sensors are available in multiple technologies for the control of heating, ventilation and air conditioning as well as lighting. Time saving wireless commissioning is accomplished via Bluetooth connection from a Smart Phone or Tablet to a DCS Controller, which communications to the sensor by the 2 wire bus.

#### Wiring